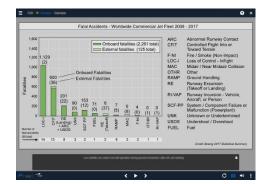

## CAE CONTROLLED FLIGHT INTO TERRAIN (CFIT)

2019 - 2020







## **SUMMARY**

This course covers the basic concepts of Controlled Flight Into Terrain (CFIT), including: CFIT risks, flight crew errors leading to CFIT, and systems and procedures designed to prevent CFIT occurrences.

Analysis of two specific CFIT accidents is included.

## TARGET POPULATION

The Pelesys CFIT course is designed for experienced Airline Pilots requiring initial or recurrent training.

## REGULATORY COMPLIANCE

- ICAO Doc 10004 GASP
- ICAO Controlled Flight into Terrain (CFIT) Education and Training Aid
- GM1 CAT.OP.MPA.290 & 295
- AC 61-134

Versions Available: Standard

Course Length: 1 hr 25 min