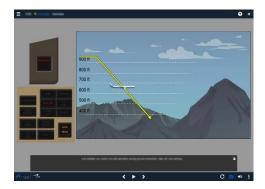

## CAE CONTROLLED FLIGHT INTO TERRAIN (CFIT)

2019 - 2020







## **SUMMARY**

This course covers the basic concepts of Controlled Flight Into Terrain (CFIT), including: CFIT risks, flight crew errors leading to CFIT, and systems and procedures designed to prevent CFIT occurrences.

Analysis of two specific CFIT accidents is included.

## TARGET POPULATION

The Pelesys CFIT course is designed for experienced Airline Pilots requiring initial or recurrent training.

## REGULATORY COMPLIANCE

- ICAO Doc 10004 GASP
- ICAO Controlled Flight into Terrain (CFIT) Education and Training Aid
- GM1 CAT.OP.MPA.290 & 295
- AC 61-134

Versions Available: Standard

Course Length: 1 hr 25 min