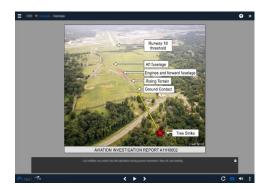

## CAE CONTROLLED FLIGHT INTO TERRAIN (CFIT)

2019 - 2020







## **SUMMARY**

This course covers the basic concepts of Controlled Flight Into Terrain (CFIT), including: CFIT risks, flight crew errors leading to CFIT, and systems and procedures designed to prevent CFIT occurrences.

Analysis of two specific CFIT accidents is included.

## TARGET POPULATION

The Pelesys CFIT course is designed for experienced Airline Pilots requiring initial or recurrent training.

## REGULATORY COMPLIANCE

- ICAO Doc 10004 GASP
- ICAO Controlled Flight into Terrain (CFIT) Education and Training Aid
- GM1 CAT.OP.MPA.290 & 295
- AC 61-134

Versions Available: Standard

Course Length: 1 hr 25 min